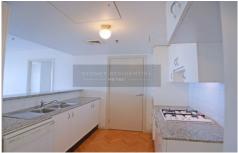

## Features include:

- \* Spacious 108 sqm 2 bedroom apartment
- \* Master bedroom with ensuite and access to balcony
- \* Sleek kitchen with granite top, "Smeg' appliances & timber flooring
- \* Open plan lounge and dining lead to balcony with unobstructed views
- \* Air-conditioning throughout