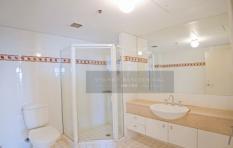

## Features include:

- \* Spacious 108 sqm 2 bedroom apartment
- \* Master bedroom with ensuite and access to balcony
- \* Sleek kitchen with granite top, "Smeg' appliances & timber flooring
- \* Open plan lounge and dining lead to balcony with unobstructed views
- \* Air-conditioning throughout