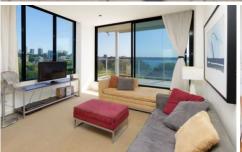

## Features include:

Sundrenched living opening on to full width balcony with panoramic views overlooking the harbour.

Gas kitchen with stainless steel appliances, stone bench tops and dish drawer;

Double bedroom with built-in wardrobe and balcony access Modern bathroom. Internal laundry. Security parking ( for small car only )