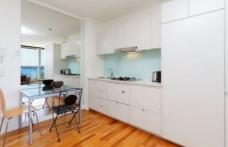

## Features include:

Sundrenched living opening on to full width balcony with panoramic views overlooking the harbour.

Gas kitchen with stainless steel appliances, stone bench tops and dish drawer;

Double bedroom with built-in wardrobe and balcony access Modern bathroom. Internal laundry. Security parking ( for small car only )