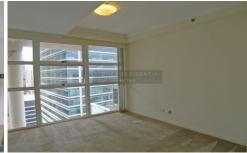

## Features:

- 2 generous size bedroom with built in robes
- Combined living/ dining area with open out to a full length balcony
- 2 bathrooms and guest powder room
- Open kitchen with 'Miele'appliances
- Internal laundry
- Impressive list of in-house facilities which include 24 hour concierge service, heated pool, gymnasium, sauna, spa & games room