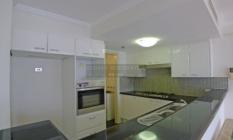

## Features:

- 2 generous size bedroom with built in robes
- Combined living/ dining area with open out to a full length balcony
- 2 bathrooms and guest powder room
- Open kitchen with 'Miele'appliances
- Internal laundry
- Impressive list of in-house facilities which include 24 hour concierge service, heated pool, gymnasium, sauna, spa & games room