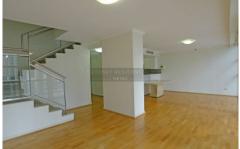

## Features:

- 2 generous size bedroom with built in robes
- Combined living/ dining area with open out to a full length balcony
- 2 bathrooms and guest powder room
- Open kitchen with 'Miele'appliances
- Internal laundry
- Impressive list of in-house facilities which include 24 hour concierge service, heated pool, gymnasium, sauna, spa & games room