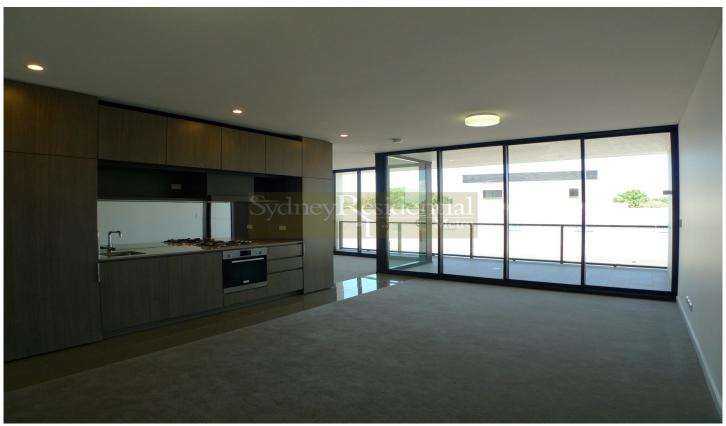

## 7 Gantry Lane Camperdown NSW

Designed by Bates Smart, this sensational 1 bedroom apartment features a spacious living area that extends onto a generous balcony and is located on the preferred side of the building.

- Spacious bedroom with built-in wardrobes & study area
- Gourmet kitchen with stainless steel appliances
- Open plan living & dining flow to balcony
- Floor to ceiling glass windows maximise natural sunlight
- Designer bathroom with dual entry from bedroom and living area
- Secure undercover parking and separate storage cage
- Air-conditioning & intercom access
- Access to landscaped gardens and outdoor pool