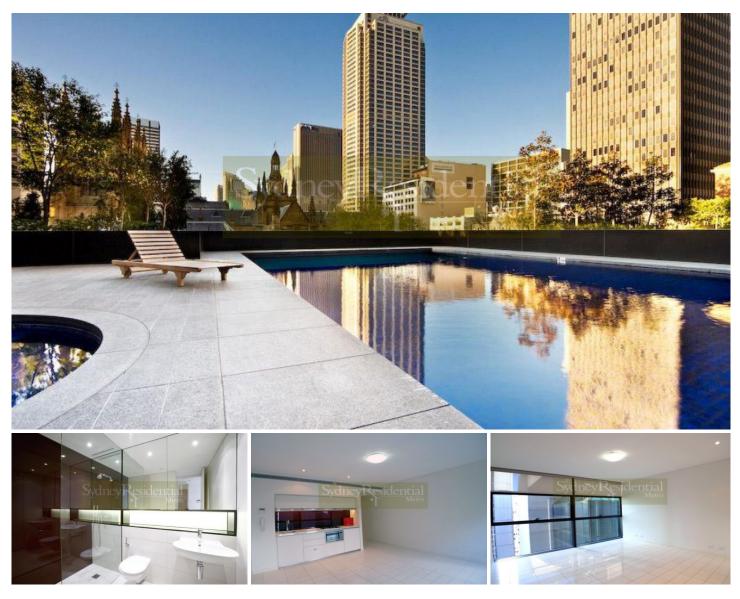

- Indoor/outdoor 50m heated swimming pool and adjoining 20m pool.

- Expansive gymnasium with separate cardio and weight rooms.

- Open air jacuzzi with views to St Andrews Cathedral and