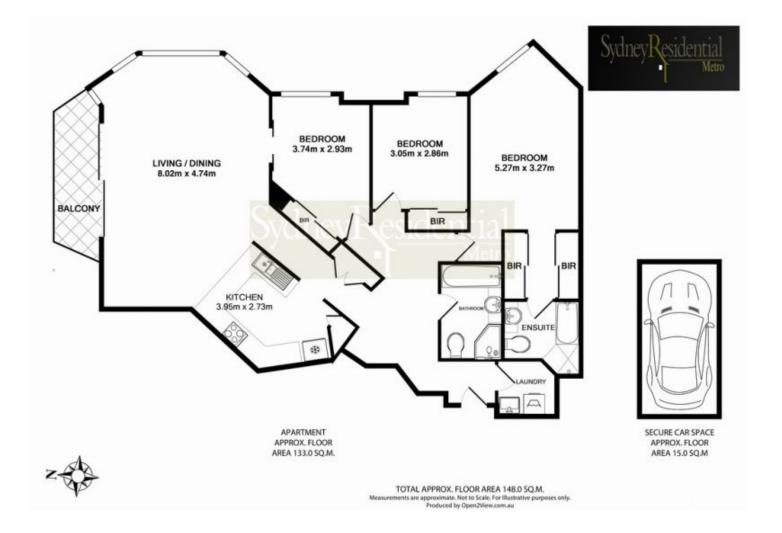

## Level 26/2 Quay Street Sydney NSW

With a coveted N/E position in a landmark development "The Peak", this sunny haven is dazzled by panoramic views of the city, - truly breathtaking scenery by day or night.

This superbly presented 3 bedroom apartment features:

- Vast living & dining leads to suntrap balcony flooded with natural light
- Large picture windows framing the stunning view
- Granite kitchen with gas appliances & parquetry flooring
- All bedrooms with built-in robes and master with ensuite
- R/C air-conditioning; excellent condition throughout
- Security carspace
- 24 hr concierge service; full amenities which include