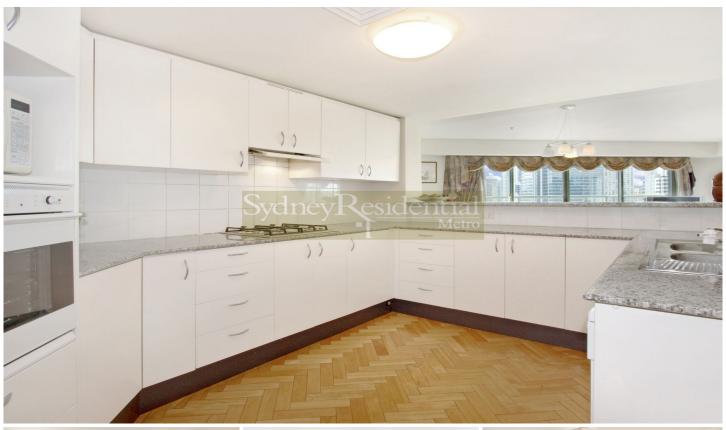

This superbly presented 3 bedroom apartment features:

- Vast living & dining leads to suntrap balcony flooded with natural light
- Large picture windows framing the stunning view
- Granite kitchen with gas appliances & parquetry flooring
- All bedrooms with built-in robes and master with ensuite
- R/C air-conditioning; excellent condition throughout
- Security carspace
- 24 hr concierge service; full amenities which include