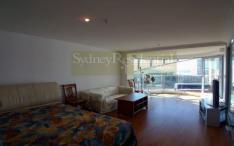

## Level 17/28 Harbour Street Sydney NSW

Situated on level 17 with sensational Harbour views located in Convenient Sort After City Location.

- Ideal North West Aspect
- Polished Timber Flooring throughout
- Open plan living area leading to balcony
- 2 generous size bedroom with built in robes (one with balcony access).
- 2 ensuites
- Gourmet gas kitchen with "Miele' appliances
- Internal laundry
- 24-Hour concierge/security service & intercom access
- Security parking
- Roof top pool, gymnasium, sauna and spa