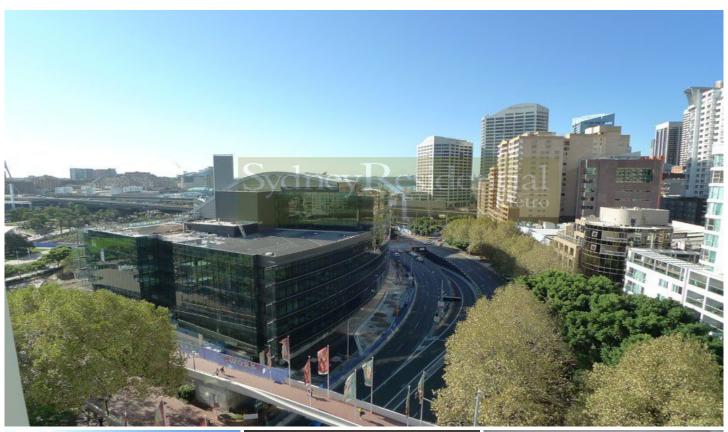

## Level 17/28 Harbour Street Sydney NSW

Situated on level 17 with sensational Harbour views located in Convenient Sort After City Location.

- Ideal North West Aspect
- Polished Timber Flooring throughout
- Open plan living area leading to balcony
- 2 generous size bedroom with built in robes (one with balcony access).
- 2 ensuites
- Gourmet gas kitchen with "Miele' appliances
- Internal laundry
- 24-Hour concierge/security service & intercom access
- Security parking
- Roof top pool, gymnasium, sauna and spa