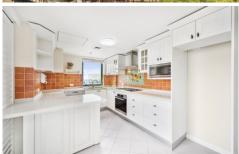

- Generous and ambient open plan living & dining area extends to sun-drenched balcony
- Flooded with streaming rays of northern sunshine
- Timber flooring throughout, plantation shutters
- Deluxe kitchen with 'Miele' appliances
- All bedrooms with built-in robes and master ensuite
- R/C air conditioning, internal laundry, powder room
- 1 security carspaces and 24/7 concierge service
- State of the art resort style facilities, heated pool, tennis