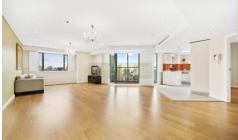

- Generous and ambient open plan living & dining area extends to sun-drenched balcony
- Flooded with streaming rays of northern sunshine
- Timber flooring throughout, plantation shutters
- Deluxe kitchen with 'Miele' appliances
- All bedrooms with built-in robes and master ensuite
- R/C air conditioning, internal laundry, powder room
- 1 security carspaces and 24/7 concierge service
- State of the art resort style facilities, heated pool, tennis