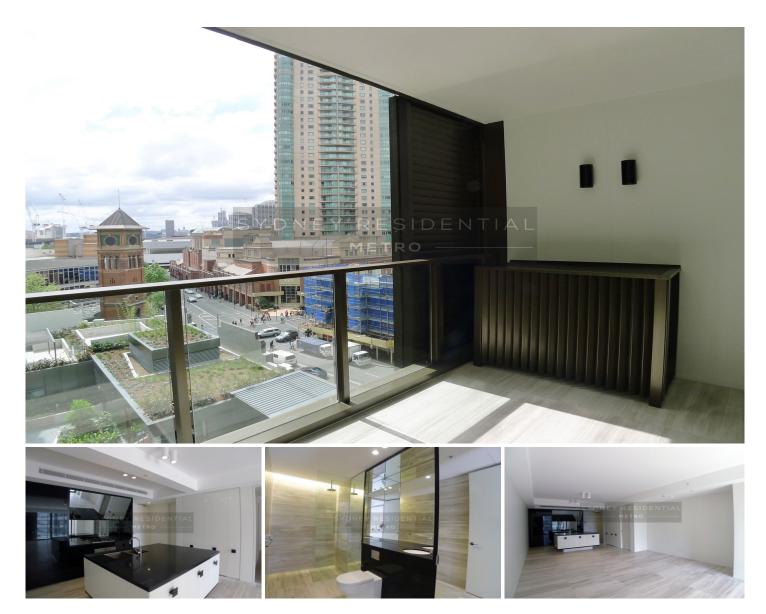

## Level 7/178 Thomas Street Haymarket NSW

Ideally located in one of city's most convenient locations with an easy stroll to Darling Harbour, restaurants, cafes & transport, this bright and airy apartment.

- 2 double bedrooms with built-in wardrobe
- Tiled living/dining area leads to balcony
- Open kitchen with Miele appliances
- 2 designer bathrooms (master ensuite)
- Air-conditioning
- Internal laundry
- Quality sun block blinds on every window and movable external louver shutters
- Security carspace & storage
- National Broadband Network Fibre internet available
- Video intercom security access