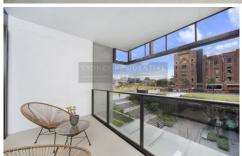

Furnished for short term lease (3 months)
Trendy 71sqm one bedrooms, plus study area
Inviting lounge/dining flowing to sunny balcony
Abundance of natural light creating a bright and fresh
ambience

Elegantly appointed kitchen with mirror flash back Stainless steel appliances and stone bench top