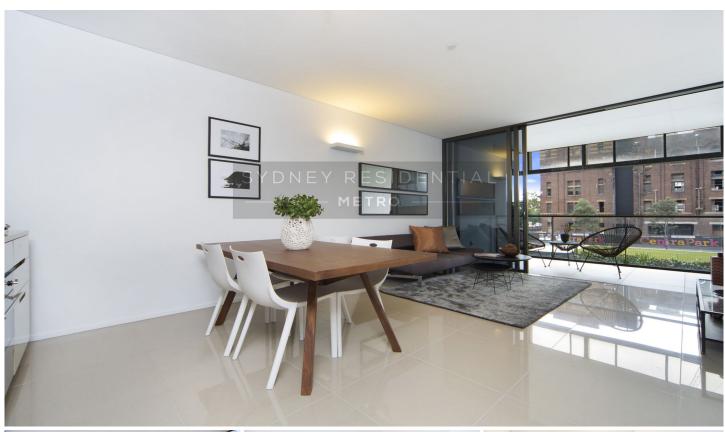

## 3 Park Lane Chippendale NSW

Enjoying the coveted contemporary streamlined design, this recently completed luxury apartment exudes a perfect balance of aesthetics and practicality, warmth and clean minimalism; complemented by sleek and stylish finishes with bright open living area, it offers a great opportunity to enjoy a vibrant life style in an up and coming sought after location of Central Park.

Furnished for short term lease (3 months)
Trendy 71sqm one bedrooms, plus study area
Inviting lounge/dining flowing to sunny balcony
Abundance of natural light creating a bright and fresh
ambience

Elegantly appointed kitchen with mirror flash back Stainless steel appliances and stone bench top