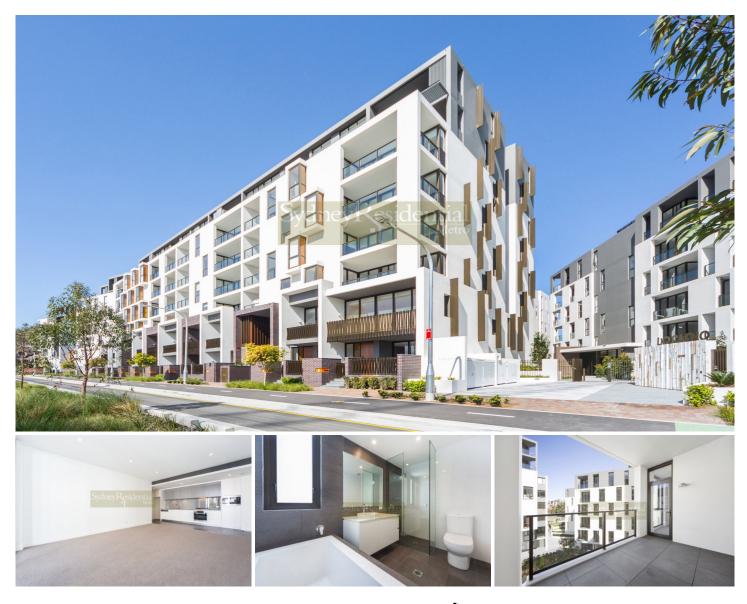

## **10 Scotsman Street Glebe NSW**

Exclusively set in the heart of Mirvac's esteemed 'Harold Park' development, this immaculate 2 bedroom apartment features light-filled interiors and sleek designer finishes throughout.

- 3.8 hectares of future open space parkland
- 2 generous bedroom with built-ins, master with ensuite
- Window in main bathroom
- Deluxe kitchen with Miele gas appliances
- Open plan living & dining with balcony access
- R/C air conditioning
- Security carspace plus oversized 14sqm storage
- Short stroll to Glebe village
- Close to Sydney Uni and local schools