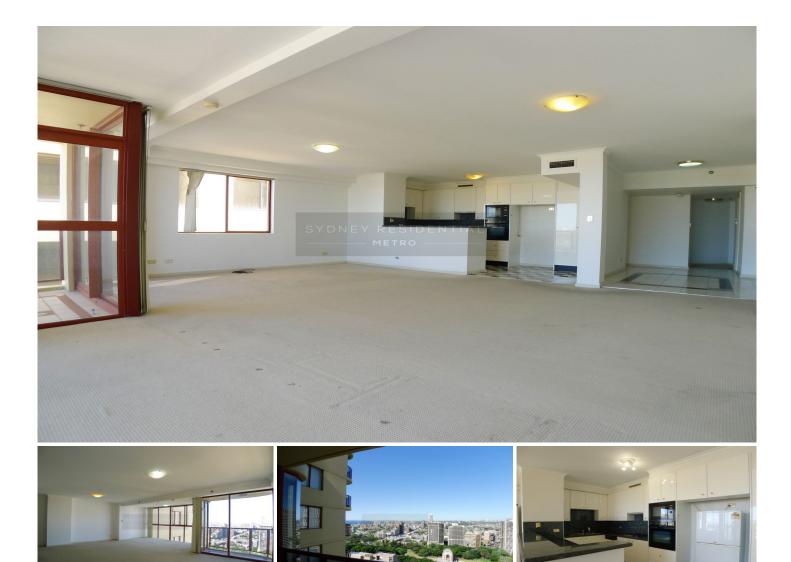

## Level 39/308 Pitt Street Sydney NSW

Perched high on 39th Floor of the discreet 'Princeton Apartment, this sub penthouse apartment offers sensational panoramic views of the city skyline. It offers a stylish approach to modern city living with shopping, entertainment and transport at your door.

#### Features:

- Elegant living areas finished with neutral decor

- Expansive glass-embraced living flooded with easterly light

- Open plan kitchen, separate laundry

- Three double bedrooms with built-ins

- Two modern marble bathrooms, ensuite comes with corner Jacuzzi