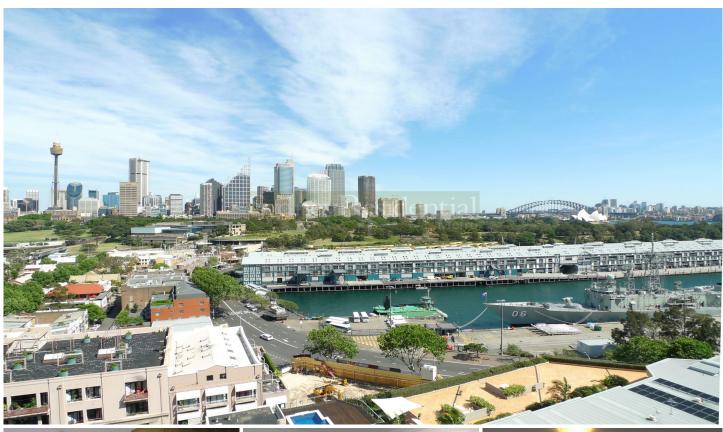

## Level 15/71 Victoria Street Potts Point NSW

Renovated 2 bedroom apartment, offering panoramic views over Woolloomooloo, Sydney Harbour Bridge and the entire city skyline.

This property features:

- \* 2 bedrooms with built-ins (master with balcony)
- \* Bathroom with bath and separate shower
- \* 2 secure parking (side by side)
- \* Combined living/dining area leading to balcony
- \* Separate laundry, hall storage, audio-visual intercom
- \* Facilities include a pool, gymnasium, sauna and spa
- \* Popular well maintained security block with concierge