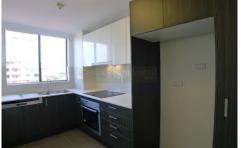

## Level 15/71 Victoria Street Potts Point NSW

Renovated 2 bedroom apartment, offering panoramic views over Woolloomooloo, Sydney Harbour Bridge and the entire city skyline.

This property features:

- \* 2 bedrooms with built-ins (master with balcony)
- \* Bathroom with bath and separate shower
- \* 2 secure parking (side by side)
- \* Combined living/dining area leading to balcony
- \* Separate laundry, hall storage, audio-visual intercom
- \* Facilities include a pool, gymnasium, sauna and spa
- \* Popular well maintained security block with concierge