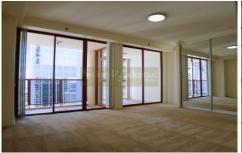

## Features:

- Open plan living area leading to balcony & sun room
- 3 bedrooms with built in robes
- Separate eat in kitchen with granite tops and gas cooking
- 2 bathrooms (master ensuite)
- Internal laundry
- Secure lockup garage,
- Central air conditioning
- Concierge & intercom access
- Indoor heated pool, gym, sauna, spa, squash court,