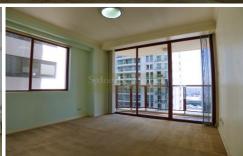

## Features:

- Open plan living area leading to balcony & sun room
- 3 bedrooms with built in robes
- Separate eat in kitchen with granite tops and gas cooking
- 2 bathrooms (master ensuite)
- Internal laundry
- Secure lockup garage,
- Central air conditioning
- Concierge & intercom access
- Indoor heated pool, gym, sauna, spa, squash court,