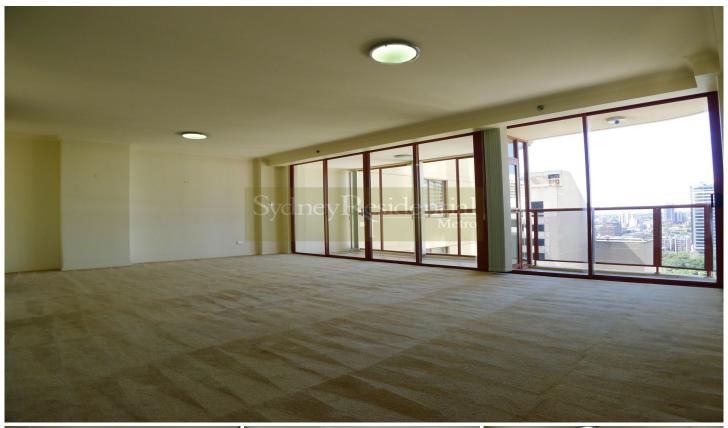

## Level 26/308 Pitt Street Sydney NSW

Desirably located in the heart of the CBD, this spacious three bedroom apartment with all amenities at the doorstep!

## Features:

- Open plan living area leading to balcony & sun room
- 3 bedrooms with built in robes
- Separate eat in kitchen with granite tops and gas cooking
- 2 bathrooms (master ensuite)
- Internal laundry
- Secure lockup garage,
- Central air conditioning
- Concierge & intercom access
- Indoor heated pool, gym, sauna, spa, squash court,