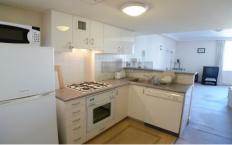

This property features:

- \* Light filled open plan living leading to balcony
- \* Gourmet kitchen with gas cooking
- \* Air conditioned
- \* Intercom access
- \* Modern bathroom with laundry facilities