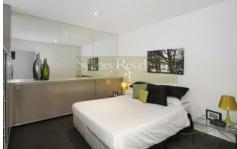

## Level 208/241 Crown Street Darlinghurst NSW

This property features:

- \* Double bedroom with built-in robes
- \* Combined living/dining area with timber flooring leading to balcony
- \* Open kitchen with gas cooking & ample cupboard space
- \* Contemporary bathroom with concealed laundry
- \* Common rooftop terrace

Perfectly positioned and only moments to buzzing cafes & trendy eateries and easy access to the CBD & transports.

Security; Polished Timber Floor; Modern Kitchen; Modern Bathroom; Terrace/Balcony; Internal Laundry; Gas; Close to Transport; Close to Shops; Built-In Wardrobes For full version visit the website