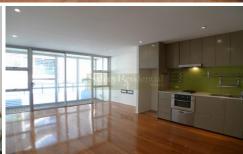

## Level 208/241 Crown Street Darlinghurst NSW

This property features:

- \* Double bedroom with built-in robes
- \* Combined living/dining area with timber flooring leading to balcony
- \* Open kitchen with gas cooking & ample cupboard space
- \* Contemporary bathroom with concealed laundry
- \* Common rooftop terrace

Perfectly positioned and only moments to buzzing cafes & trendy eateries and easy access to the CBD & transports.

Security; Polished Timber Floor; Modern Kitchen; Modern Bathroom; Terrace/Balcony; Internal Laundry; Gas; Close to Transport; Close to Shops; Built-In Wardrobes For full version visit the website