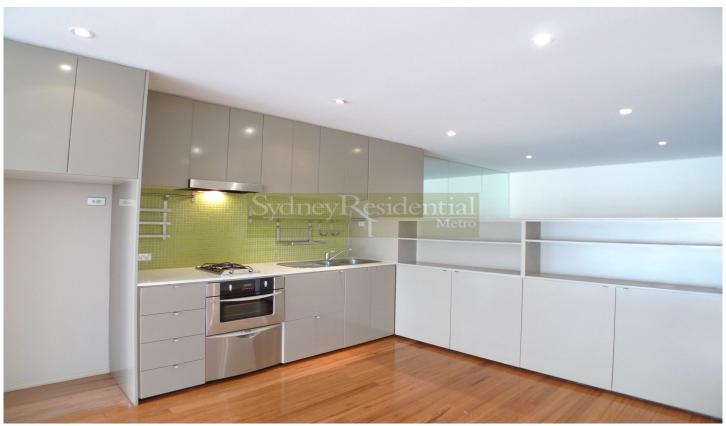

## Level 208/241 Crown Street Darlinghurst NSW

This property features:

- \* Double bedroom with built-in robes
- \* Combined living/dining area with timber flooring leading to balcony
- \* Open kitchen with gas cooking & ample cupboard space
- \* Contemporary bathroom with concealed laundry
- \* Common rooftop terrace

Perfectly positioned and only moments to buzzing cafes & trendy eateries and easy access to the CBD & transports.

Security; Polished Timber Floor; Modern Kitchen; Modern Bathroom; Terrace/Balcony; Internal Laundry; Gas; Close to Transport; Close to Shops; Built-In Wardrobes For full version visit the website