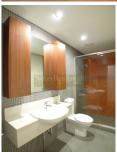

## Level 208/241 Crown Street Darlinghurst NSW

This property features:

- \* Double bedroom with built-in robes
- \* Combined living/dining area with timber flooring leading to balcony
- \* Open kitchen with gas cooking & ample cupboard space
- \* Contemporary bathroom with concealed laundry
- \* Common rooftop terrace

Perfectly positioned and only moments to buzzing cafes & trendy eateries and easy access to the CBD & transports.

Security; Polished Timber Floor; Modern Kitchen; Modern Bathroom; Terrace/Balcony; Internal Laundry; Gas; Close to Transport; Close to Shops; Built-In Wardrobes For full version visit the website