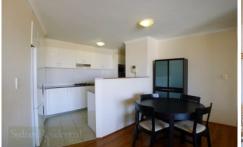

## Level 8/60 Harbourne Road Kingsford NSW

Immaculately presented 3 Bedroom apartment in popular "HIGHPOINT "building with an South East aspect features:

- 3 bedrooms (master has ensuite + walk-in robe)
- Combined lounge/dining opening onto sunny balcony
- Open plan kitchen with granite bench tops
- Brand New Block out Roller Blind
- Audio visual security intercom
- 1 security undercover parking