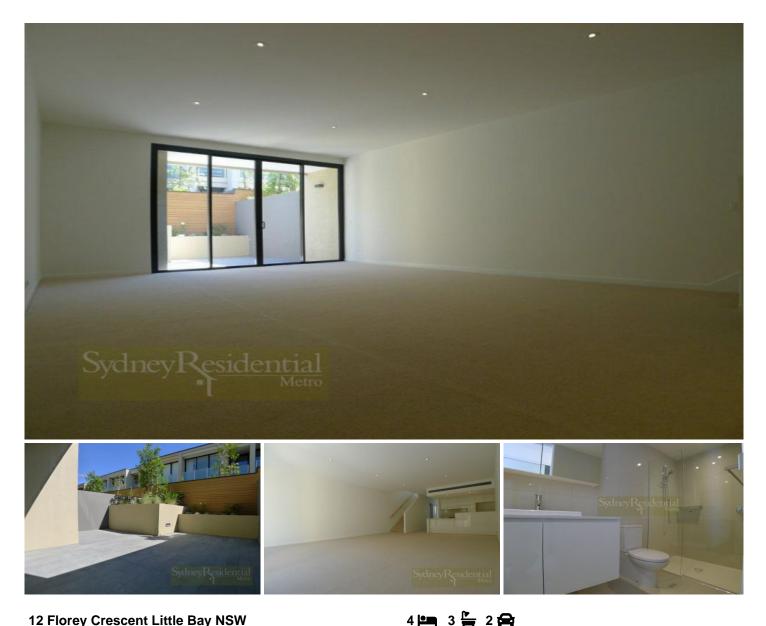

## **12 Florey Crescent Little Bay NSW**

As near new home created in partnership with Bates Smart Architects, Set in a private secluded enclave, Prince Henry at Little Bay brings a holiday feel to life, only moments from Little Bay beach and 20 minutes from Sydney CBD.

Property Features;

- \* Generous open plan kitchen and living areas that flows out to the private garden courtyards, front and rear
- \* 2.7 metre high ceiling
- \* The state of the art kitchen features stone benchtops and Miele appliances
- \* Balcony access from all bedrooms
- \* Ample storage plus study area
- \* Media room/4th bedroom