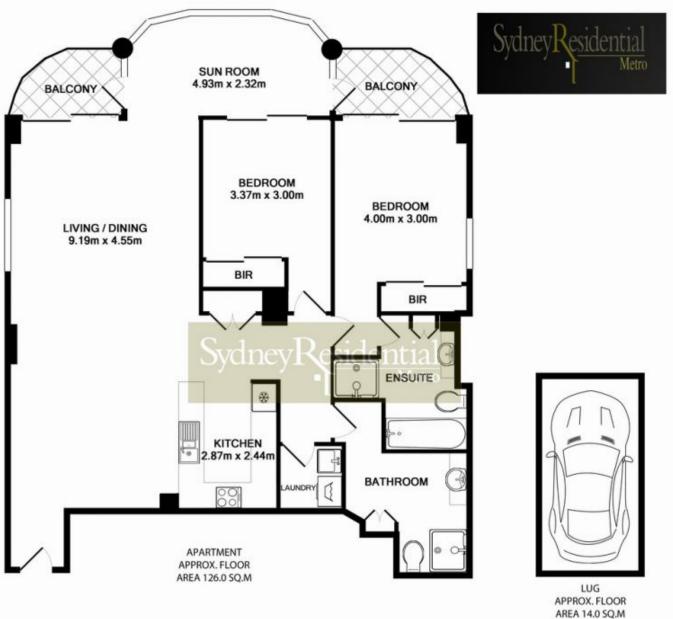

## 308 Pitt Street Sydney NSW

Perched high on the popular Princeton complex is this immaculately renovated chic 2 bedroom apartment with an enormous living area of 127sqm of immense comfort and charm.

Conveniently positioned in the Mid Town location, and moment to Town Hall Station and Hyde Park, the apartment offers an ultimate urban retreat for those seeking vibrant resort style City living and unparalleled convenience.

## Features;

- Sun drenched sunroom with harbour views
- 2 double sized bedrooms with built in robes

For full version visit the website