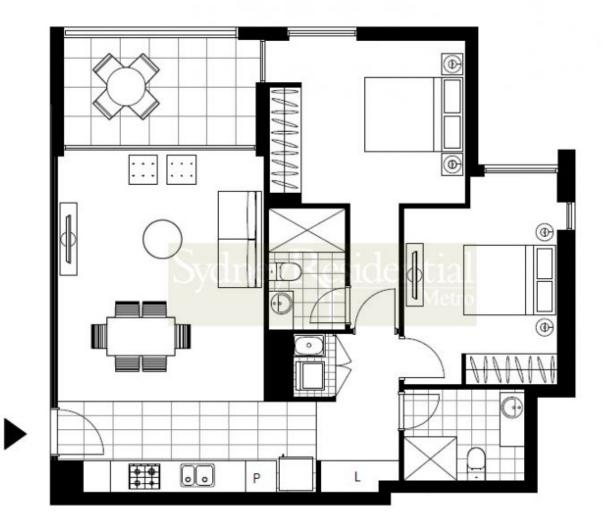

## **17 Grattan Close Glebe NSW**

On offer is a contemporary two bedroom apartment in Locarno Harold Park by Mirvac. It is only moments from Anzac Bridge and is approximately 2.5km from Sydney CBD.

Over 38,000 sqm of public open space at your doorstep and direct link to Fish Markets, Central Station, The Star Casino via the nearby Jubilee Park light rail station.

- \* Gourmet kitchen with stainless steel 'Miele' appliances
- \* Open plan living and dining leads to balcony
- \* Master bedroom with ensuite
- \* Deluxe bathroom
- \* Air-conditioning
- \* Built in robes