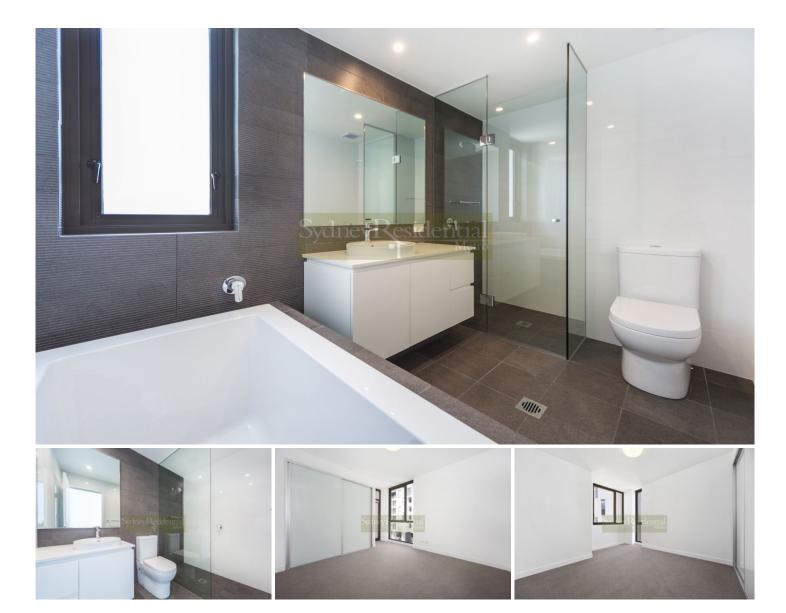

- \* Gourmet kitchen with stainless steel 'Miele' appliances
- \* Open plan living and dining leads to balcony
- \* Master bedroom with ensuite
- \* Deluxe bathroom
- \* Air-conditioning
- \* Built in robes