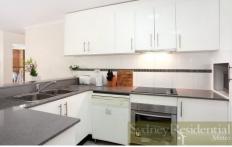

## Features:

- \* Inviting living/dining area leading to balcony
- \* Abundance of natural light creates a bright + fresh ambience
- \* Modern bathroom with frameless shower screens
- \* Elegantly appointed kitchen
- \* Internal laundry
- \* Valuable security carspace