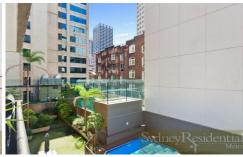

## Features:

- \* Inviting living/dining area leading to balcony
- \* Abundance of natural light creates a bright + fresh ambience
- \* Modern bathroom with frameless shower screens
- \* Elegantly appointed kitchen
- \* Internal laundry
- \* Valuable security carspace