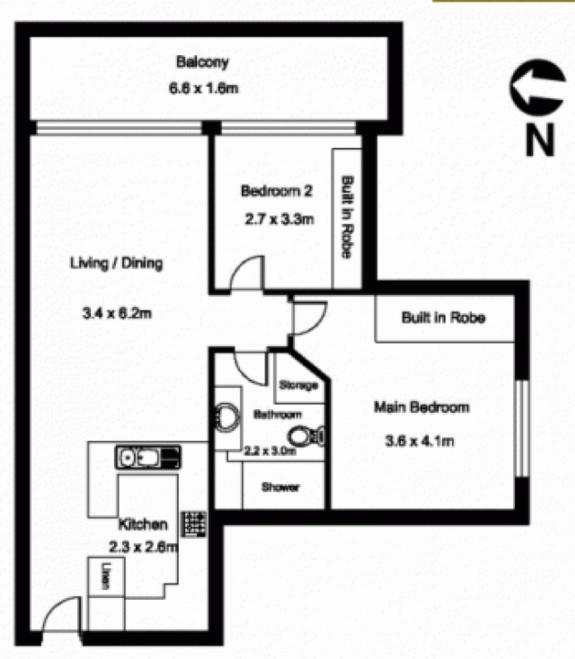

## 278 Sussex Street Sydney NSW

Without doubt this is one of the city's most convenient locations with an easy stroll to Town Hall, QVB, cinemas, and all the public transport facilities you require, not to mention Cockle Bay & Darling Harbour right at your door step.

## Features:

- \* Inviting living/dining area leading to balcony
- \* Abundance of natural light creates a bright + fresh ambience
- \* Modern bathroom with frameless shower screens
- \* Elegantly appointed kitchen
- \* Internal laundry
- \* Valuable security carspace