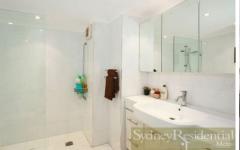

## Features:

- \* Inviting living/dining area leading to balcony
- \* Abundance of natural light creates a bright + fresh ambience
- \* Modern bathroom with frameless shower screens
- \* Elegantly appointed kitchen
- \* Internal laundry
- \* Valuable security carspace