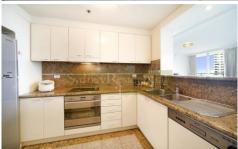

- Well presented 2 bedroom corner apartment
- Open plan living & dining extend to sunlit entertaining balcony
- Full brick construction; 2.7m ceiling
- Master ensuite with windows
- Deluxe kitchen with granite top & stainless steel appliances
- Ducted air, internal laundry
- Full facilities which include heated pool, gymnasium,