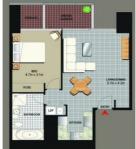

Spacious combined living and dining lead to wintergarden and balcony

Bright easterly aspect

Gourmet kitchen with stainless steel appliances
Fully ducted air-conditioning for year-round comfort
State of the art security and 24 hr concierge service
Resort style facilities, child care centre & close proximity to
Hyde Park & Darling Harbour