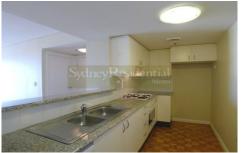

## 2806/2 Quay Street SYDNEY NSW

Ideally located in one of city's most convenient locations with an easy stroll to Darling Harbour, restaurants, cafes & transport, this bright and airy apartment.

- Double bedroom with built-in wardrobe
- Timber flooring throughout
- Open plan lounge and dining
- Balcony access from both bedroom & living area
- Granite kitchen with 'Smeg' gas appliances
- R/C air-conditioning, internal laundry
- 24 hr concierge, audio visual intercom
- Access to magnificent heated pool, tennis courts, barbecue area & jogging track