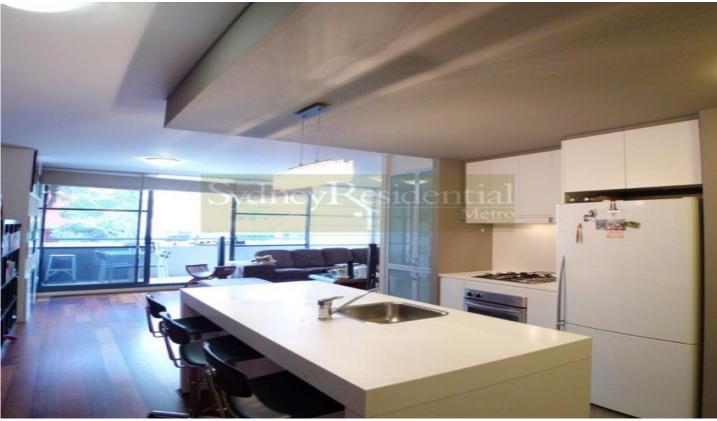

\* Double bedrooms with built in robes and master ensuite

\* Open plan island gas kitchen with stainless steel appliances

\* Contemporary living/dining area with timber flooring leading to balcony

\* 2 sleek, ultra modern bathrooms