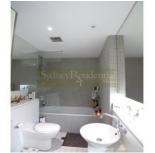

\* Double bedrooms with built in robes and master ensuite

\* Open plan island gas kitchen with stainless steel appliances

\* Contemporary living/dining area with timber flooring leading to balcony

\* 2 sleek, ultra modern bathrooms