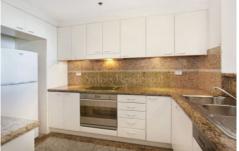

- Well presented 2 bedroom corner apartment
- Open plan living & dining extend to sunlit entertaining balcony
- Full brick construction; 2.7m ceiling
- Master ensuite with windows
- Deluxe kitchen with granite top & stainless steel appliances
- Ducted air, internal laundry
- Full facilities which include heated pool, gymnasium,