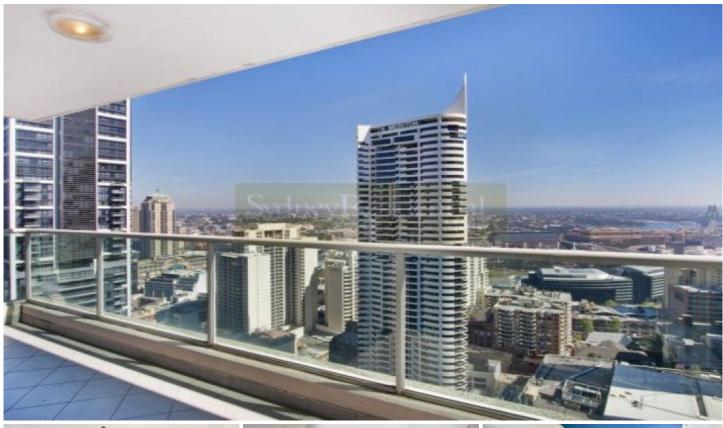

## 2707/343 Pitt Street SYDNEY NSW

Positioned in the very heart of the city's famed entertainment district, 'Century Tower' is one of the most sought after residential buildings surrounded by an array of cafes, restaurants, theatre, shopping centres & all the great amenities city has to offer.

- Well presented 2 bedroom corner apartment
- Open plan living & dining extend to sunlit entertaining balcony
- Full brick construction; 2.7m ceiling
- Master ensuite with windows
- Deluxe kitchen with granite top & stainless steel appliances
- Ducted air, internal laundry
- Full facilities which include heated pool, gymnasium,