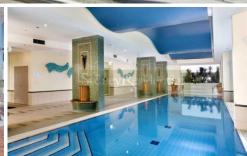

- Well presented 2 bedroom corner apartment
- Open plan living & dining extend to sunlit entertaining balcony
- Full brick construction; 2.7m ceiling
- Master ensuite with windows
- Deluxe kitchen with granite top & stainless steel appliances
- Ducted air, internal laundry
- Full facilities which include heated pool, gymnasium,