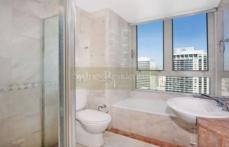

- Well presented 2 bedroom corner apartment
- Open plan living & dining extend to sunlit entertaining balcony
- Full brick construction; 2.7m ceiling
- Master ensuite with windows
- Deluxe kitchen with granite top & stainless steel appliances
- Ducted air, internal laundry
- Full facilities which include heated pool, gymnasium,