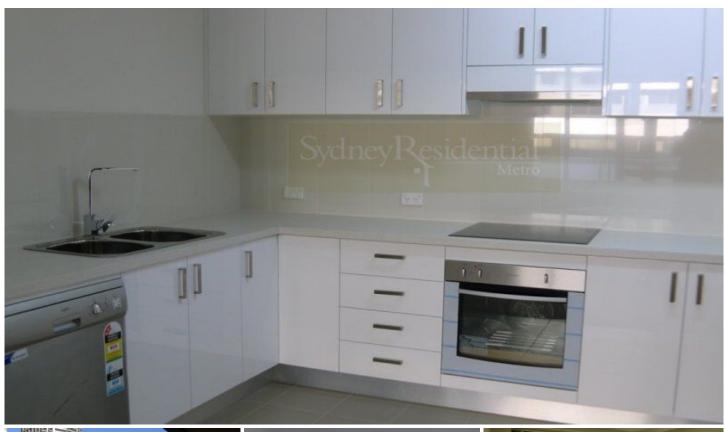

Open City view loaded with natural light
Brand new kitchen with stone bench top
Freshly painted and new carpet
Generous double size bedroom with built-in wardrobe
Inviting lounge/dining flows to full length balcony
On site manager