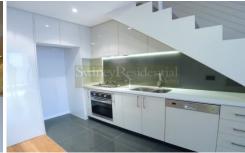

## This property features:

- Spacious living & dining with timber flooring flow to balcony perfect for alfresco entertaining
- Gourmet kitchen with stone top and stainless steel appliances
- Double bedroom with built-in robes
- Designer bathroom
- Internal laundry
- Study area/ home office