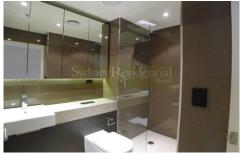

## This property features:

- Spacious living & dining with timber flooring flow to balcony perfect for alfresco entertaining
- Gourmet kitchen with stone top and stainless steel appliances
- Double bedroom with built-in robes
- Designer bathroom
- Internal laundry
- Study area/ home office