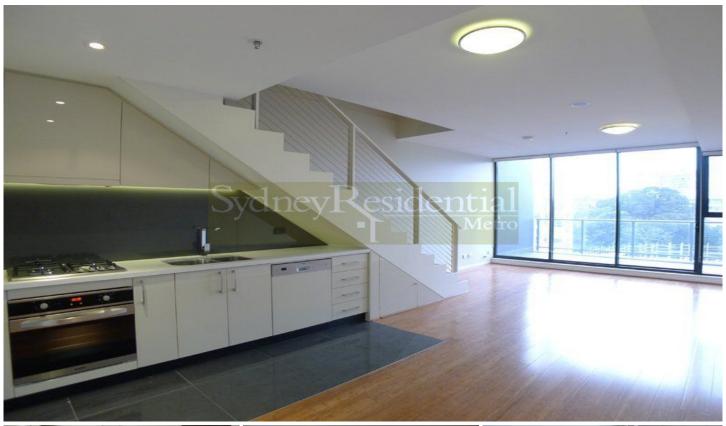

## This property features:

- Spacious living & dining with timber flooring flow to balcony perfect for alfresco entertaining
- Gourmet kitchen with stone top and stainless steel appliances
- Double bedroom with built-in robes
- Designer bathroom
- Internal laundry
- Study area/ home office