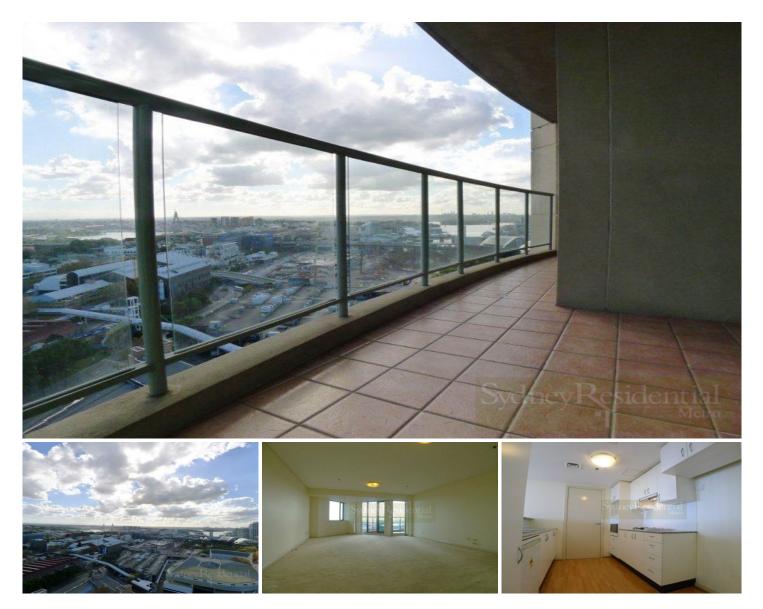

## Level 28/2 Quay Street Haymarket NSW

Commanding magnificent views across the City, Darling Harbour & Anzac Bridge, this superbly presented 2 bedroom apartment is found within the popular The Peak Apartments'.

- Elegant & bright living/dining area open to sundrenched balcony

- Granite kitchen with 'Smeg' appliances
- 2 double bedrooms with master ensuite
- 2 complete bathrooms
- R/C air-conditioning & audio visual intercom

- First class building facilities including 24 hr concierge service, 20 metre heated pool, spa, sauna, gymnasium, 2 tennis courts and jogging track