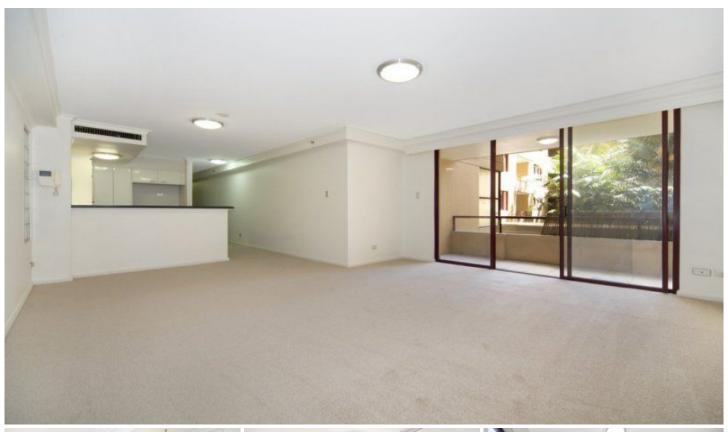

The open plan apartment features a large rectangular living and dining area floating to the balcony with leafy outlook, spacious double size bedrooms with large built in robes and reverse cycle air-conditioning.