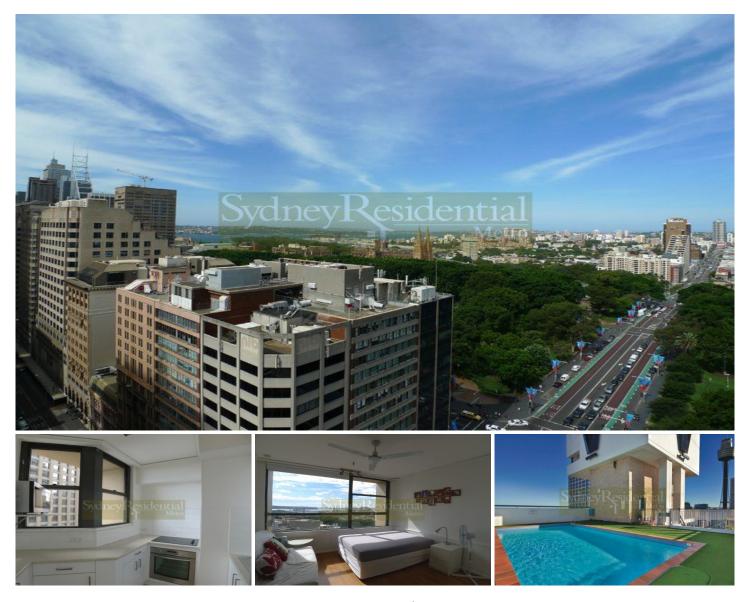

## 27 Park Street SYDNEY NSW

This charming studio apartment with stunning views of the harbour is positioned on the 24th floor of the popular 'Park Regis' building.

\* Perfect North East outlook with views over Sydney Harbour

- \* Modern kitchen & neat bathroom
- \* Timber flooring
- \* Metres to Town Hall, Hyde Park, QVB, cafes, restaurants & cinemas..
- \* Security building with rooftop swimming pool
- \* The ideal city pad

Close to Shops; Furnished; Security; Views For full version visit the website