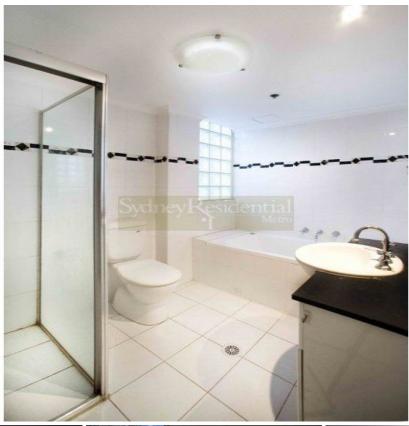

- Generous open plan living/dining flow to balcony
- Elegant timber floors throughout
- Open kitchen with granite top & stainless steel appliances
- Master bedroom with built-ins and ensuite
- R/C air-conditioning
- Security parking
- Short stroll to Town Hall and Chinatown
- On site facilities include indoor pool, sauna, spa & gymnasium