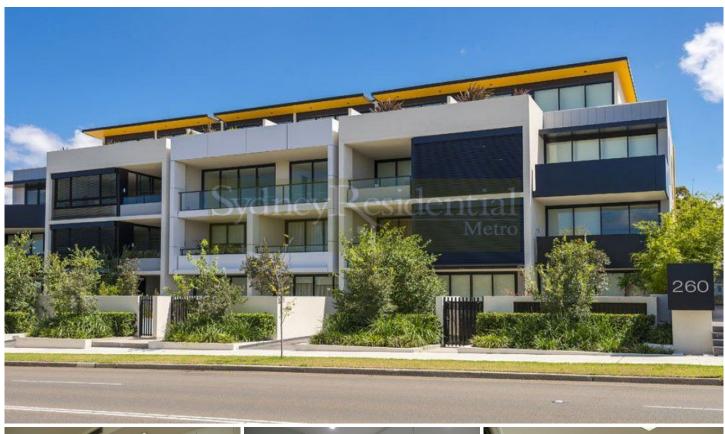

## 17/ CHATSWOOD NSW

Positioned in a superbly convenient address with Willoughby village shops just moments away, is this east facing 1 bedroom apartment.

- Spacious bedroom with built-in wardrobes
- Gourmet kitchen with stainless steel appliances
- Timber flooring throughout
- Internal laundry
- Air-conditioning & intercom access
- Secure undercover parking plus separate storage cage
- Common landscaped gardens and ample visitors parking

Walk to shops, cafes, bus transport and moments to restaurants, cafes, Chatswood shops and the CBD.