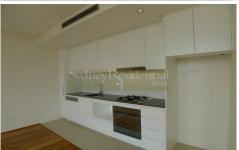

## 17/ CHATSWOOD NSW

Positioned in a superbly convenient address with Willoughby village shops just moments away, is this east facing 1 bedroom apartment.

- Spacious bedroom with built-in wardrobes
- Gourmet kitchen with stainless steel appliances
- Timber flooring throughout
- Internal laundry
- Air-conditioning & intercom access
- Secure undercover parking plus separate storage cage
- Common landscaped gardens and ample visitors parking