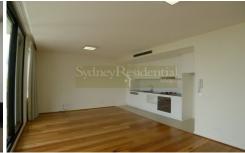

## 17/ CHATSWOOD NSW

Positioned in a superbly convenient address with Willoughby village shops just moments away, is this east facing 1 bedroom apartment.

- Spacious bedroom with built-in wardrobes
- Gourmet kitchen with stainless steel appliances
- Timber flooring throughout
- Internal laundry
- Air-conditioning & intercom access
- Secure undercover parking plus separate storage cage
- Common landscaped gardens and ample visitors parking