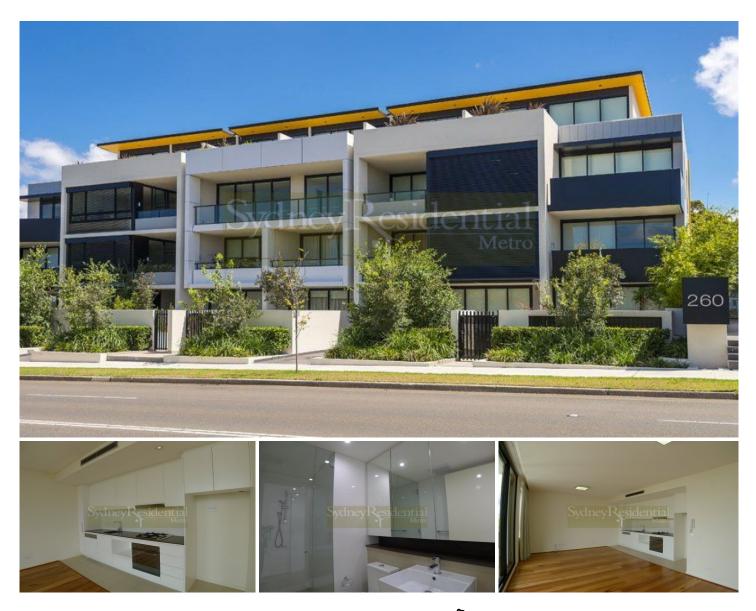

## 17/260 Penshurst Street WILLOUGHBY NSW

Positioned in a superbly convenient address with Willoughby village shops just moments away, is this east facing 1 bedroom apartment.

- Spacious bedroom with built-in wardrobes
- Gourmet kitchen with stainless steel appliances
- Timber flooring throughout
- Internal laundry
- Air-conditioning & intercom access
- Secure undercover parking plus separate storage cage
- Common landscaped gardens and ample visitors parking

Walk to shops, cafes, bus transport and moments to restaurants, cafes, Chatswood shops and the CBD.