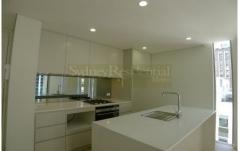

## Features include:

- \* Open plan living with timber flooring flow to generous balcony
- \* Elegant kitchen with stainless steel appliances
- \* 2 designer bathrooms
- \* Study nook
- \* Air conditioning
- \* Built in robes
- \* Internal laundry
- \* Intercom access