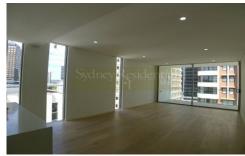

## Features include:

- \* Open plan living with timber flooring flow to generous balcony
- \* Elegant kitchen with stainless steel appliances
- \* 2 designer bathrooms
- \* Study nook
- \* Air conditioning
- \* Built in robes
- \* Internal laundry
- \* Intercom access