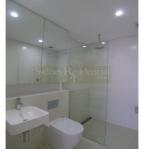

## Features include:

- \* Open plan living with timber flooring flow to generous balcony
- \* Elegant kitchen with stainless steel appliances
- \* 2 designer bathrooms
- \* Study nook
- \* Air conditioning
- \* Built in robes
- \* Internal laundry
- \* Intercom access