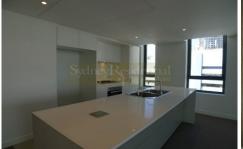

- \* Open plan living and dining lead to sunlit balcony
- \* Gourmet kitchen with Miele appliances
- \* Master bedroom with ensuite and balcony access
- \* Sleek second bathroom
- \* Built in robes
- \* Reverse cycle air-conditioning & intercom access
- \* Security carspace & separate storage cage
- \* Resort style facilities which include heated pool, fully equipped gymnasium, sauna & landscaped gardens