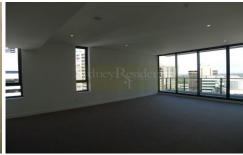

- \* Open plan living and dining lead to sunlit balcony
- \* Gourmet kitchen with Miele appliances
- \* Master bedroom with ensuite and balcony access
- \* Sleek second bathroom
- \* Built in robes
- \* Reverse cycle air-conditioning & intercom access
- \* Security carspace & separate storage cage
- \* Resort style facilities which include heated pool, fully equipped gymnasium, sauna & landscaped gardens