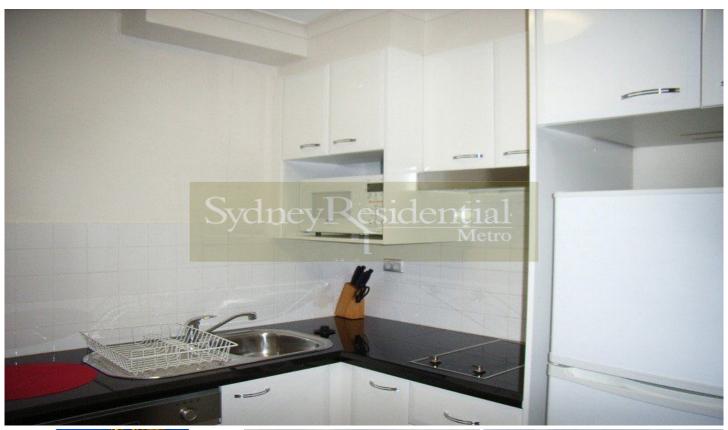

## 239A/569 George Street SYDNEY NSW

Furnished studio apartment located across the road from WORLD SQUARE and ERNST & YOUNG.

Features include:-

- Separate bedroom
- 1 security carspace
- Open plan living area leading to balcony
- Internal laundry
- Reverse cycle air-conditioning