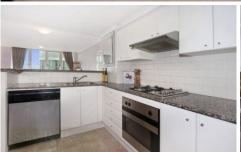

- \* Bigger than average 64sqm living space
- \* Spacious open plan lounge/dining
- \* Unfurnished
- \* Modern gas kitchen with granite bench
- \* Fully tiled bathroom & separate laundry
- \* Ducted air conditioning
- \* Resort facilities & 24 hour security