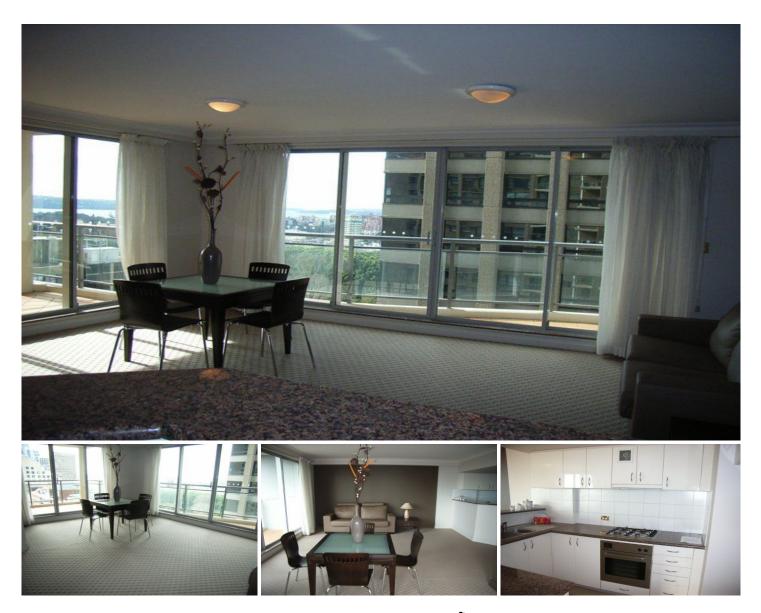

## 1802/199 Castlereagh Street SYDNEY NSW

This property features:

- 2 generous size bedrooms with built in robes
- Modern Furniture
- Open kitchen with gas cooking
- Combined living/dining area leading to balcony
- Internal Laundry
- Air-conditioning
- Valuable security car space
- 24-Hour concierge/security service & intercom access