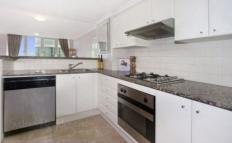

- \* Bigger than average 64sqm living space
- \* Spacious open plan lounge/dining
- \* Unfurnished
- \* Modern gas kitchen with granite bench
- \* Fully tiled bathroom & separate laundry
- \* Ducted air conditioning
- \* Resort facilities & 24 hour security