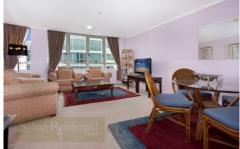

- \* Bigger than average 64sqm living space
- \* Spacious open plan lounge/dining
- \* Unfurnished
- \* Modern gas kitchen with granite bench
- \* Fully tiled bathroom & separate laundry
- \* Ducted air conditioning
- \* Resort facilities & 24 hour security