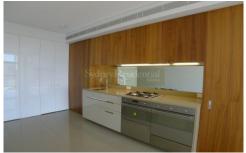

## Features:

- Contemporary open plan living with tiled flooring
- Chic elegant kitchen with stainless steel gas appliances
- 2 designer bathrooms (master ensuite & 2nd bathroom with dual entry from bedroom and living area)
- Internal laundry with washer/dryer
- Wired for high definition TV & high speed broadband
- Fully ducted air-conditioning
- Storage cage
- Security parking
- 24 hour security/concierge and access to a 25 metre