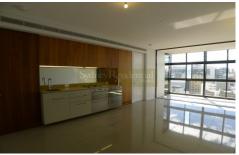

## Features:

- Contemporary open plan living with tiled flooring
- Chic elegant kitchen with stainless steel gas appliances
- 2 designer bathrooms (master ensuite & 2nd bathroom with dual entry from bedroom and living area)
- Internal laundry with washer/dryer
- Wired for high definition TV & high speed broadband
- Fully ducted air-conditioning
- Storage cage
- Security parking
- 24 hour security/concierge and access to a 25 metre