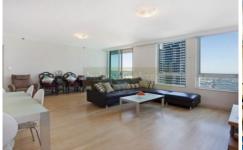

- Immaculate presented 2 bedroom corner apartment
- Open plan living & dining extend to sunlit entertaining balcony
- Full brick construction; 2.7m ceiling
- Timber flooring throughout
- Master ensuite with windows