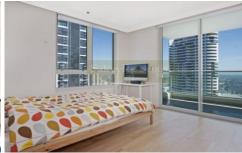

- Immaculate presented 2 bedroom corner apartment
- Open plan living & dining extend to sunlit entertaining balcony
- Full brick construction; 2.7m ceiling
- Timber flooring throughout
- Master ensuite with windows