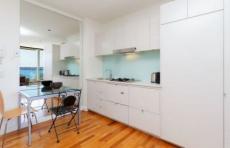

## Features include:

Sundrenched living opening on to full width balcony with panoramic views overlooking the harbour.

Gas kitchen with stainless steel appliances, stone bench tops and dish drawer;

Double bedroom with built-in wardrobe and balcony access Modern bathroom. Internal laundry. Security parking ( for small car only )