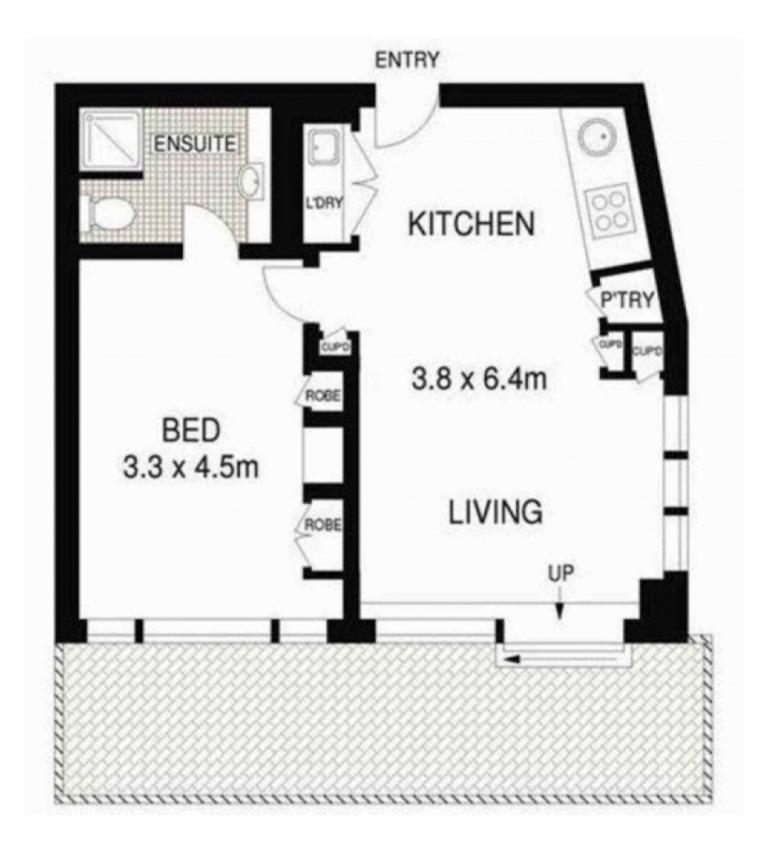

## Level 8/85 New South Head Road Edgecliff NSW

North facing one bedroom apartment positioned high on the 8th floor with stunning harbour views over Rushcutters Park in "Bayside". Offering modern practical living only moments to the C.Y.C and surrounding attractions, this apartment is perfect for inner city living.

## Features include:

Sundrenched living opening on to full width balcony with panoramic views overlooking the harbour.

Gas kitchen with stainless steel appliances, stone bench tops and dish drawer;

Double bedroom with built-in wardrobe and balcony access Modern bathroom. Internal laundry. Security parking ( for small car only )