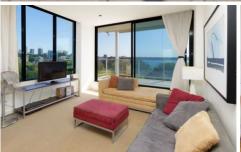

## Features include:

Sundrenched living opening on to full width balcony with panoramic views overlooking the harbour.

Gas kitchen with stainless steel appliances, stone bench tops and dish drawer;

Double bedroom with built-in wardrobe and balcony access Modern bathroom. Internal laundry. Security parking ( for small car only )