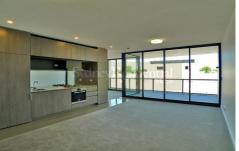

## 7 Gantry Lane Camperdown NSW

Designed by Bates Smart, this sensational 1 bedroom apartment features a spacious living area that extends onto a generous balcony and is located on the preferred side of the building.

- Spacious bedroom with built-in wardrobes & study area
- Gourmet kitchen with stainless steel appliances
- Open plan living & dining flow to balcony
- Floor to ceiling glass windows maximise natural sunlight
- Designer bathroom with dual entry from bedroom and living area
- Secure undercover parking and separate storage cage
- Air-conditioning & intercom access
- Access to landscaped gardens and outdoor pool