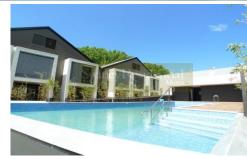

- Spacious bedroom with built-in wardrobes & study area
- Gourmet kitchen with stainless steel appliances
- Open plan living & dining flow to balcony
- Floor to ceiling glass windows maximise natural sunlight
- Designer bathroom with dual entry from bedroom and living area
- Secure undercover parking and separate storage cage
- Air-conditioning & intercom access
- Access to landscaped gardens and outdoor pool