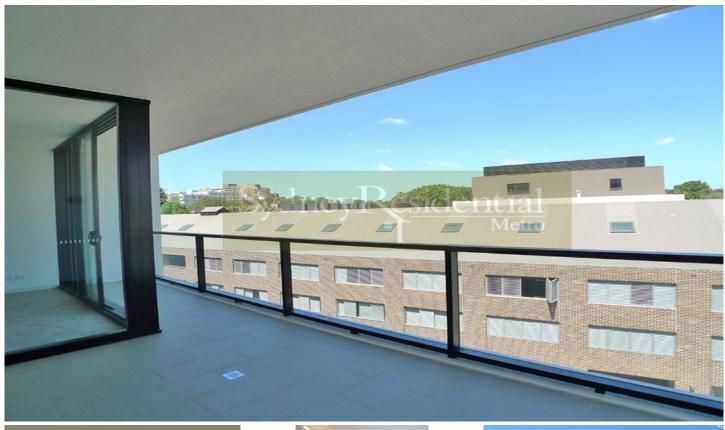

## 7 Gantry Lane Camperdown NSW

Designed by Bates Smart, this sensational 1 bedroom apartment features a spacious living area that extends onto a generous balcony and is located on the preferred side of the building.

- Spacious bedroom with built-in wardrobes & study area
- Gourmet kitchen with stainless steel appliances
- Open plan living & dining flow to balcony
- Floor to ceiling glass windows maximise natural sunlight
- Designer bathroom with dual entry from bedroom and living area
- Secure undercover parking and separate storage cage
- Air-conditioning & intercom access
- Access to landscaped gardens and outdoor pool