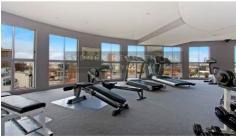

- 2 generous bedrooms with built-ins
- Stunning views over Chinese Garden to Darling Harbour
- 2 modern bathrooms
- Open plan living/dining area opens to sunlit large balcony
- Gourmet gas kitchen with "Miele' appliances
- Valuable security car space
- R/C air-conditioning
- 24 hours concierge services
- Resort style facilities including rooftop pool, spa & gymnasium