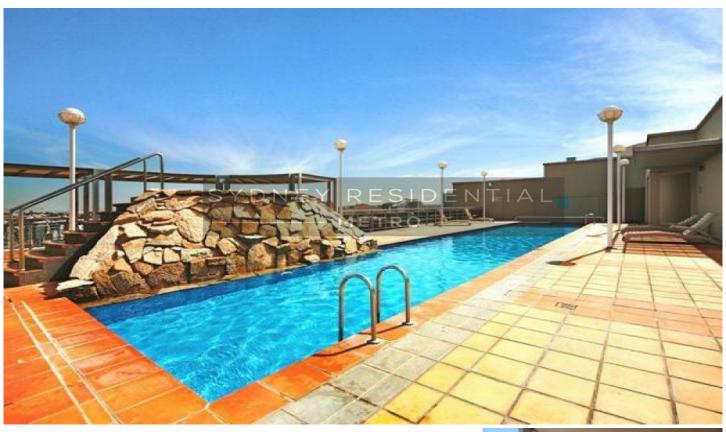

- 2 generous bedrooms with built-ins
- Stunning views over Chinese Garden to Darling Harbour
- 2 modern bathrooms
- Open plan living/dining area opens to sunlit large balcony
- Gourmet gas kitchen with "Miele' appliances
- Valuable security car space
- R/C air-conditioning
- 24 hours concierge services
- Resort style facilities including rooftop pool, spa & gymnasium