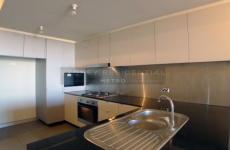

## Property Features;

- Open plan living and dining area
- Spacious bedrooms with built-in wardrobes, all with Mirrored sliding door.
- Enclosed gourmet kitchen with granite bench tops
- 3 Modern bathrooms, all with granite bench tops, internal laundry with dryer
- 2 levels with Balcony one each, all have sensational city skyline views
- 1 security car-space
- Swimming pools and BBQ area.
- Few steps to IGA and Subway, caf and shops just around steps away.
- 6 minutes walk to Green square station. 5 minutes to