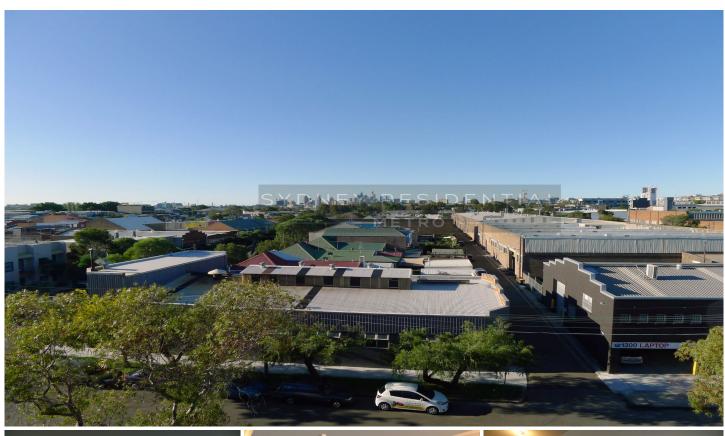

## 5 Queen Street Rosebery NSW

## Property Features;

- Open plan living and dining area
- Spacious bedrooms with built-in wardrobes, all with Mirrored sliding door.
- Enclosed gourmet kitchen with granite bench tops
- 3 Modern bathrooms, all with granite bench tops, internal laundry with dryer
- 2 levels with Balcony one each, all have sensational city skyline views
- 1 security car-space
- Swimming pools and BBQ area.
- Few steps to IGA and Subway, caf and shops just around steps away.
- 6 minutes walk to Green square station. 5 minutes to