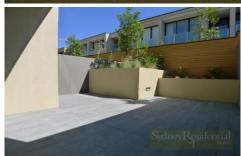

## Property Features;

- \* Generous open plan kitchen and living areas that flows out to the private garden courtyards, front and rear
- \* 2.7 metre high ceiling
- \* The state of the art kitchen features stone benchtops and Miele appliances
- \* Balcony access from all bedrooms
- \* Ample storage plus study area
- \* Media room/4th bedroom