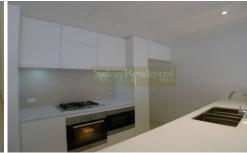

## Property Features;

- \* Generous open plan kitchen and living areas that flows out to the private garden courtyards, front and rear
- \* 2.7 metre high ceiling
- \* The state of the art kitchen features stone benchtops and Miele appliances
- \* Balcony access from all bedrooms
- \* Ample storage plus study area
- \* Media room/4th bedroom