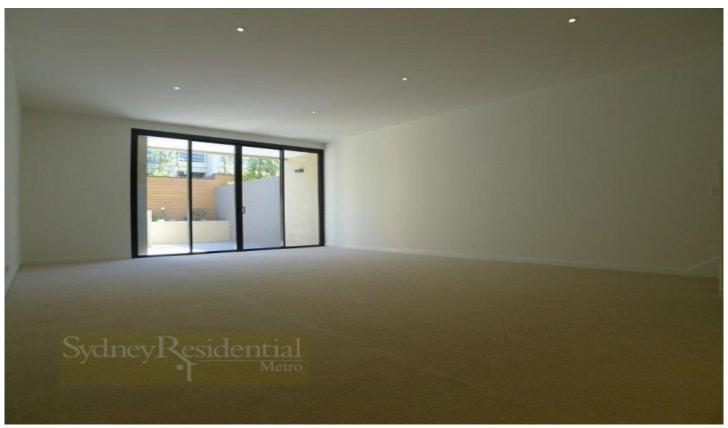

## Property Features;

- \* Generous open plan kitchen and living areas that flows out to the private garden courtyards, front and rear
- \* 2.7 metre high ceiling
- \* The state of the art kitchen features stone benchtops and Miele appliances
- \* Balcony access from all bedrooms
- \* Ample storage plus study area
- \* Media room/4th bedroom