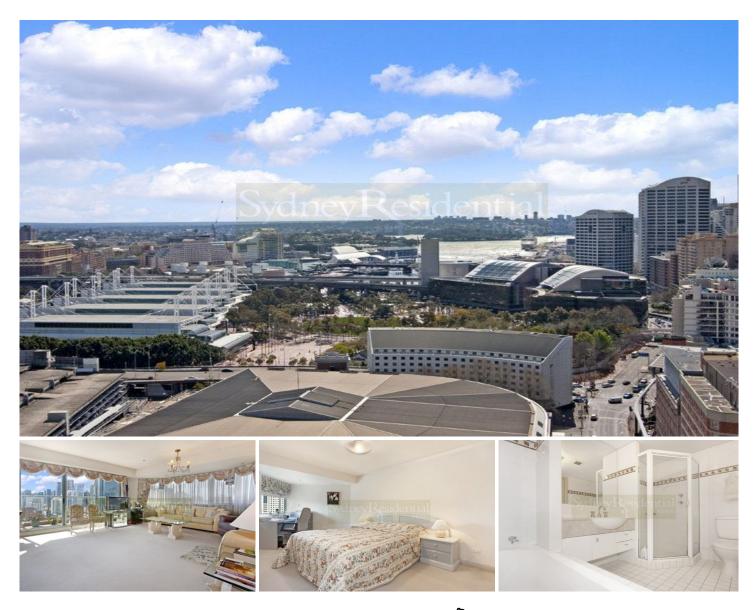

## 2602/2 Quay Street HAYMARKET NSW

With a coveted N/E position in a landmark development " The Peak", this sunny haven is dazzled by panoramic views of the city, Darling Harbour, Blackwattle Bay - truly breathtaking scenery by day or night.

This superbly presented 3 bedroom apartment features:

- Vast living & dining leads to suntrap balcony flooded with natural light

- Large picture windows framing the stunning view
- Granite kitchen with gas appliances & parquetry flooring
- All bedrooms with built-in robes and master with ensuite
- R/C air-conditioning; excellent condition throughout
- Security carspace
- 24 hr concierge service; full amenities which include