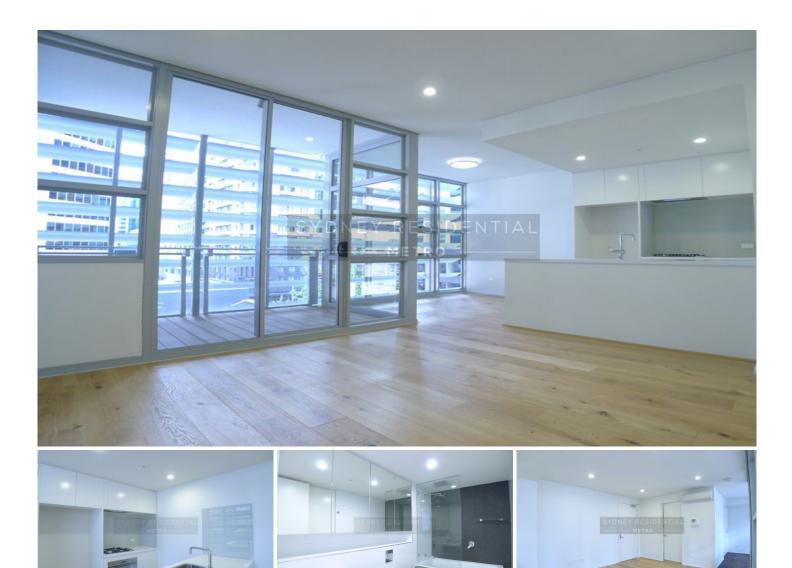

## 402/267 Sussex Street SYDNEY NSW

Features include;

- Separate bedroom, living and dining area
- Gallery style kitchen with s/s appliances
- Open plan living area leading to balcony
- Internal laundry
- Split system air conditioning
- Built in robes

Only moments from Town Hall Station, Darling Harbour/Cockle Bay, restaurants, and all amenities...

Built-In Wardrobes; Close to Shops; Air Conditioning/Heating; Close to Transport; Gas; Internal

1 🎮 1 🚝