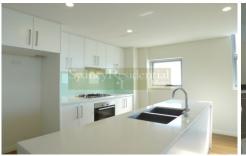

## Features include:

- \* Open plan living flow to generous balcony
- \* Elegant kitchen with stainless steel Miele appliances
- \* 2 designer bathrooms
- \* Timber flooring
- \* Built in robes
- \* Internal laundry
- \* Intercom access
- \* 1 carspace