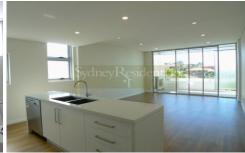

## Features include:

- \* Open plan living flow to generous balcony
- \* Elegant kitchen with stainless steel Miele appliances
- \* 2 designer bathrooms
- \* Timber flooring
- \* Built in robes
- \* Internal laundry
- \* Intercom access
- \* 1 carspace