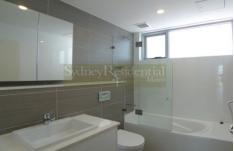

## Features include:

- \* Open plan living flow to generous balcony
- \* Elegant kitchen with stainless steel Miele appliances
- \* 2 designer bathrooms
- \* Timber flooring
- \* Built in robes
- \* Internal laundry
- \* Intercom access
- \* 1 carspace