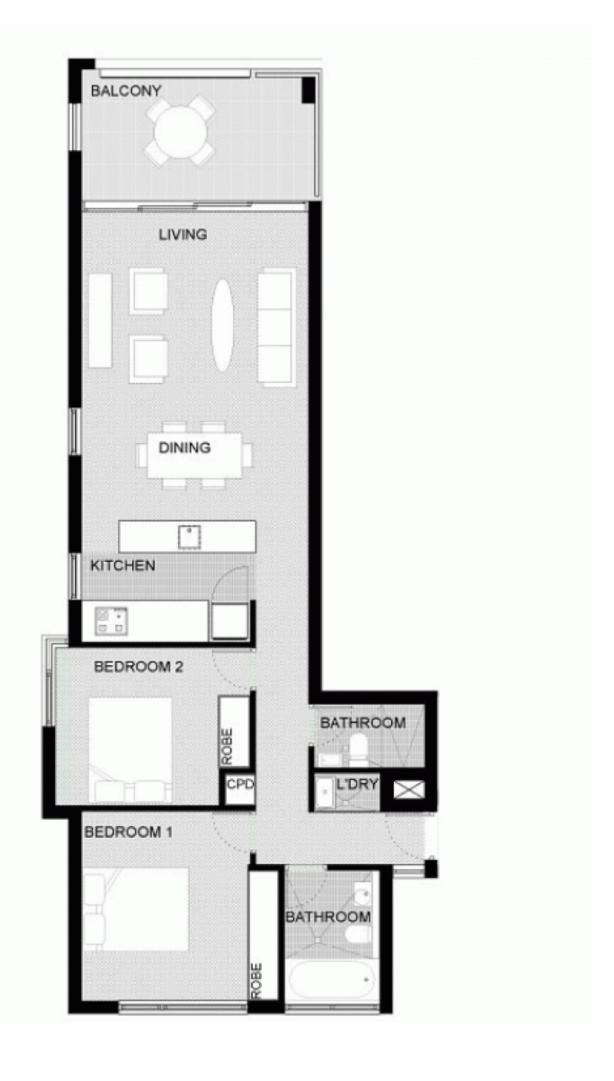

## 15/2A Duke Street KENSINGTON NSW

Positioned close to Centennial Park, UNSW, Entertainment Quarter, CBD & transport, this brand new 2 bedroom apartment offers an abundance of natural light & is well designed throughout.

## Features include:

- \* Open plan living flow to generous balcony
- \* Elegant kitchen with stainless steel Miele appliances
- \* 2 designer bathrooms
- \* Timber flooring
- \* Built in robes
- \* Internal laundry
- \* Intercom access
- \* 1 carspace